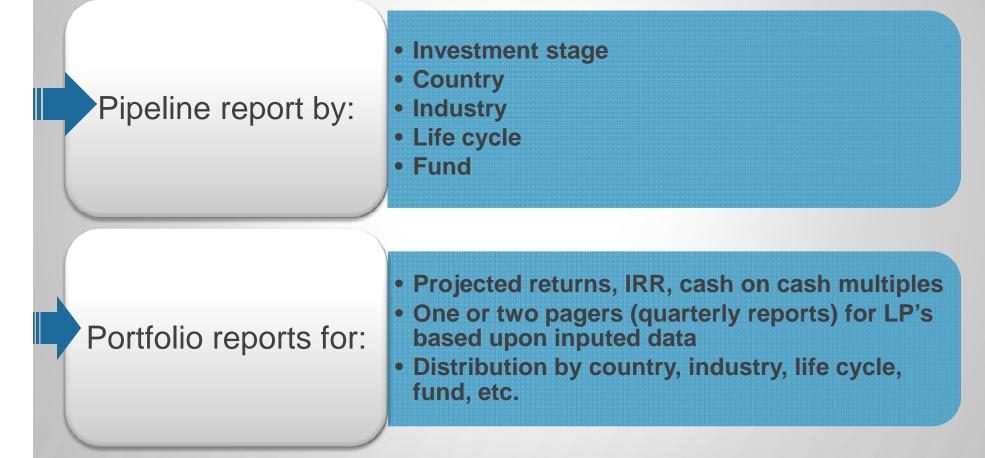

## Reporting

## Full pipeline and portfolio reporting including:

Reports are fully customizable based upon the needs of the fund

**Document Management** 

### Reports

Using our Business Intelligence (BI) tool, powerful out-of-the box reports help you more easily manage your pipeline, portfolio, and your team. Easy-to-build customizable reporting is also available.

### Reports

- Powerful BI tools provide standard out-of-the box reports, and can easily provide customized reports for GP's and LP's
- Advanced search functions allow users to build their own customized reports