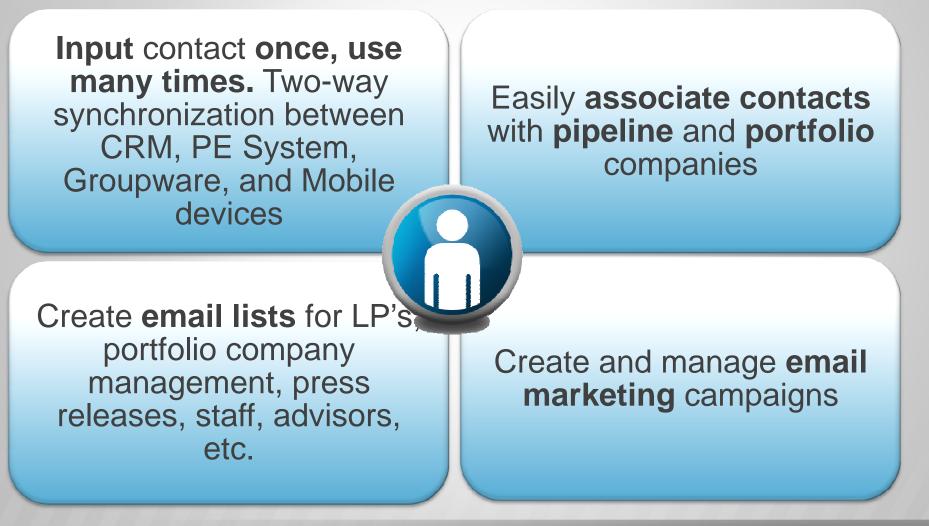

**Contact Management** 

## **Contacts are stored in a full featured CRM**

## O4B PE is a Microsoft Exchange replacement system

- Migrating to O4B PE allows clients to "turn-off" their Microsoft Exchange systems, while continuing to have:
  - Full synchronization to MS Outlook and other desktop email clients
  - Full "push" sychronization of email, contacts, calendar, and tasks across most business and smart phones, inlcuding Blackberry
  - o Share calendars, contacts, and emails with colleagues
- Through the O4B PE web based email client, automatically archive emails to pipeline or portfolio companies, including attachments
- Save files directly from the web email client to the PE system, including company and file folder definitions